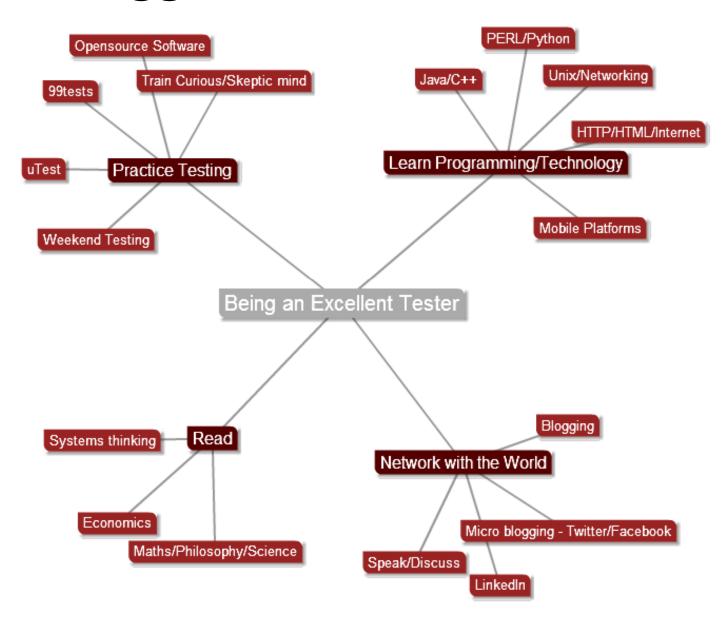

# Responding to Changing Business Landscape – Can Testing Help?

#### Shrini Kulkarni

Shrinivas.kulkarni@barclays.com

http://shrinik.blogspot.com

http://twitter.com/shrinik

# Which Business Landscape?



















# What is changing?

























# What Response?













# What aspect of Response?









# Let's talk about Testing !!!















# What help we need from testing?





**IMAGINE** 



Without

**Testing** 

## Suggestions for Testers



### Closing Remarks

- Today's businesses are operating in a complex web of social, economical and cultural systems
- Agility ability to respond to change, flexibility and maturity to adapt is an important aspect of business' ability to survive and prosper
- IT systems, technology and testing in particular need to gear up for the challenges
- Testing when applied right can help businesses to be agile
- Sensitive and Responsive management
- Alert, curious, skeptic, intelligent tester
- Lean and Just-enough systems and processes in between

# Thank You