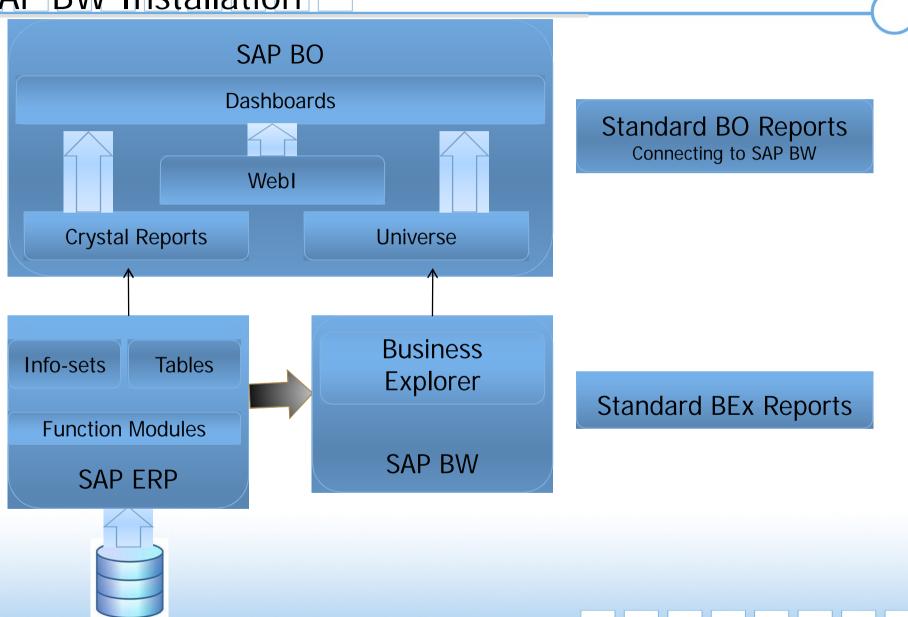

# Mobile Infrastructure SUP or SAP Business Objects Mobile

SAP BW Installation

**BPC** Installation