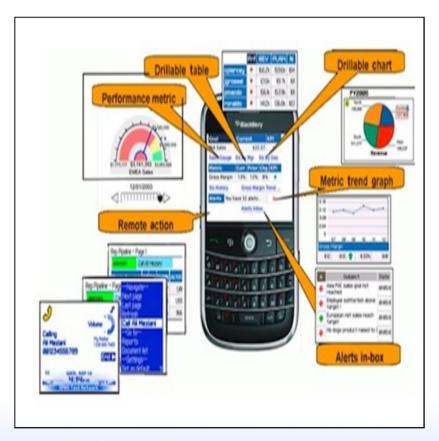

# **SAP Mobility Solutions**

SAP BusinessObjects Mobile

#### **SUP Mobile Infrastructure**