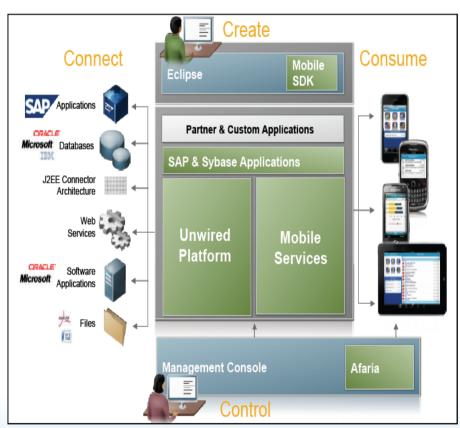

#### **SUP Mobile Infrastructure**

# Mobile Infrastructure SUP or SAP Business Objects Mobile

SAP BW Installation

**BPC** Installation

# Mobile Infrastructure SUP or SAP Business Objects Mobile