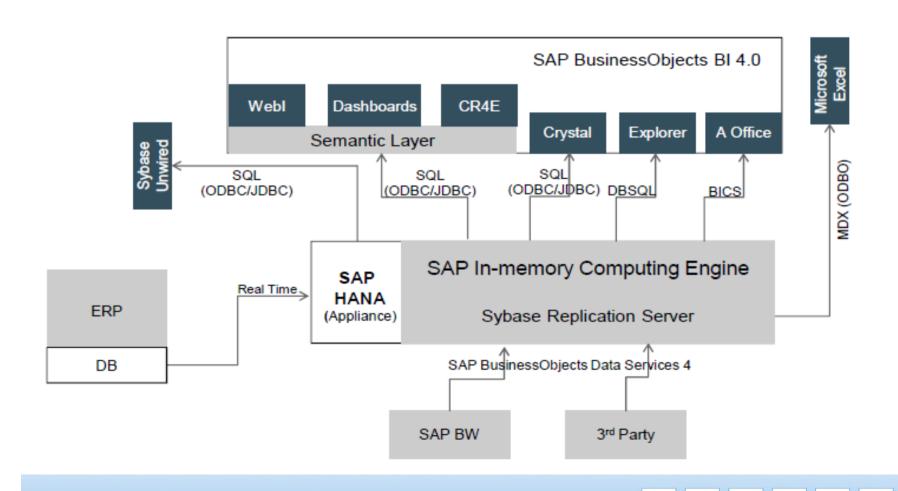

# HANA

#### **Business Intelligence Clients and SAP HANA 1.0**

# **SAP BI – A Complete Solution**