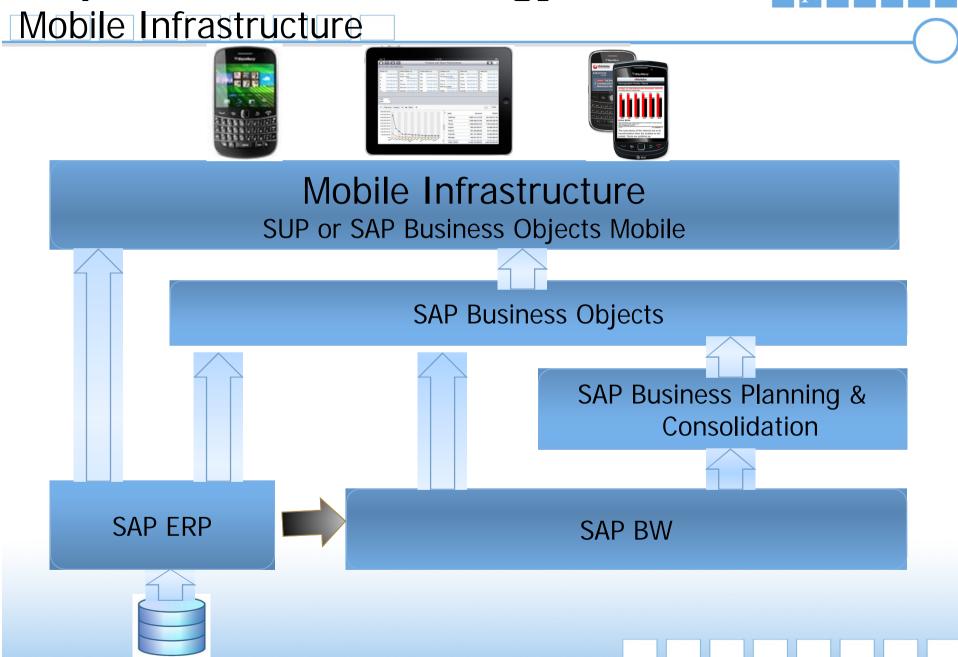

# Mobile Infrastructure SUP or SAP Business Objects Mobile

SAP BW Installation

**BPC** Installation

# Mobile Infrastructure SUP or SAP Business Objects Mobile