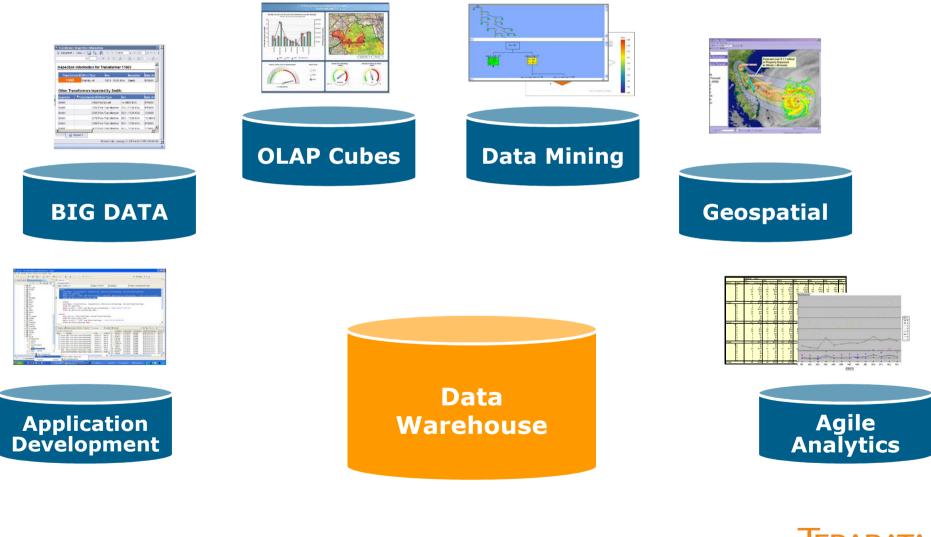

# **Business Analytics Drivers**

#### **Analytics for Everyone**

- Analytics complexity is growing
- Analytics is across the enterprise on data silos
- Data are growing at exponential rates
- Increasing adoption of the next generation analytics
- Integration of new data with existing business data is driving big, diverse data requirements
- Timeliness of analytics is a critical dimension of business value

The next generation analytic must support diverse data and analytics to optimize decision making at blazing fast speeds

Interaction

Transactions

Teradata Proprietary and Confidential