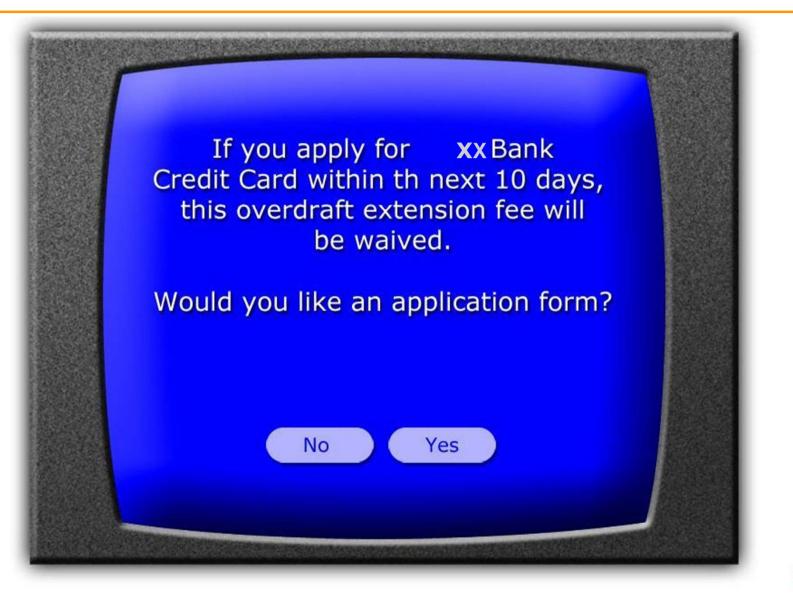

# Demo: Overdraft Protection Offer

- Situation: Cash withdrawal at an ATM
  - > Customer has Insufficient Funds in Checking Account
  - > How would a bank handle this?
  - > How would a bank with Active Enterprise Intelligence react?
- AEI along with Advanced Analytics brings together:
  - > ATM with Targeted Message
    - Replace "Insufficient Funds" screen with differentiated offers
  - > Risk Analytics: Teradata ADW runs a web service risk analytic to decide on action plan(s), e.g., Overdraft Protection
    - Direct Deposit Pay Check expected tomorrow low risk
    - Direct Deposit stopped in the last week high risk
    - Filed for bankruptcy this morning high risk
    - Long history with the bank low risk
    - Many other factors

#### Situation

- > INR20000 Cash Withdrawal attempt, INR10500 balance
- > Select Citywalk Saturday, 5PM
- Risk Analysis
  - She scores as a moderate-to-low risk and made overdrafts 5 times in the last 8 months. No late direct deposit. She is pre-qualified for a credit card account. The ATM from where the request is coming is not busy
- Operational Decisions
  - > Give her the cash for a small fee
  - > Attempt to sell "High Revolver" Credit Card