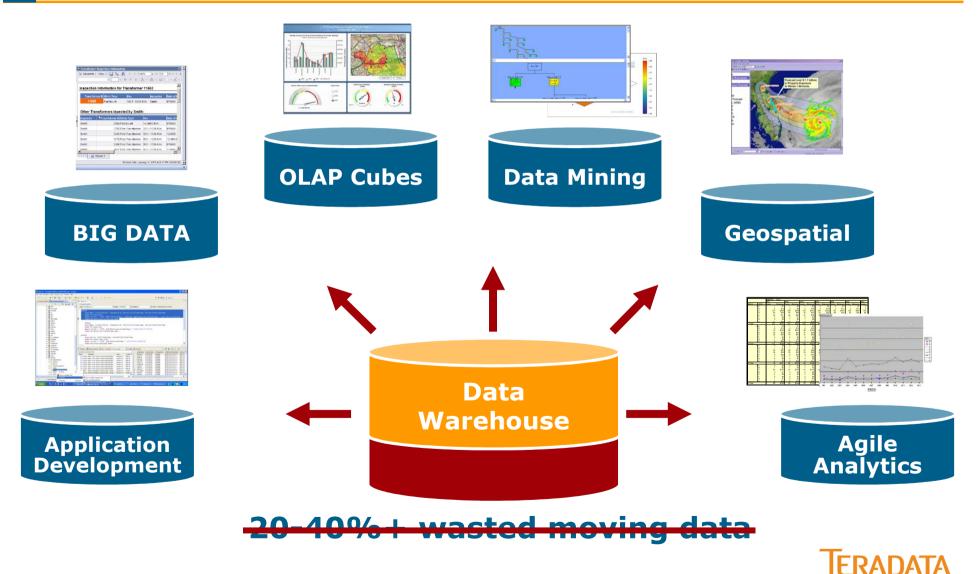

# Advanced Analytics

- Teradata in-database advanced analytics includes:
  - > Partner optimizations with SAS, IBM SPSS Modeler, KXEN, and Information Builder Web Focus RStat
  - > Teradata Warehouse Miner
  - > Emerging technology: R
  - > Advanced Analytics COE Services
    - Advanced analytics business and architectural assessment
    - Analytic data and model development
    - Analytic optimization services
- Benefits
  - > Eliminate data movement to accelerate the process
  - > Lifts all data limitations with Teradata's scalability
  - > Leverages the parallel processing of the database
- Use Cases
  - > Creating a risk analytic data set that's refreshed nightly and shared across the analytic community to improve analytic output 10-fold
  - > Ideal for high frequency, large volume, or time critical applications