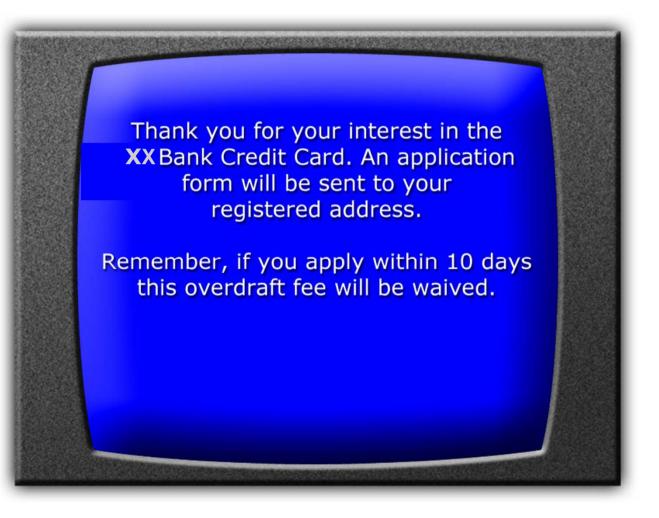

#### Situation

- > INR20000 Cash Withdrawal attempt, INR10500 balance
- > Select Citywalk Saturday, 5PM
- Risk Analysis
  - She scores as a moderate-to-low risk and made overdrafts 5 times in the last 8 months. No late direct deposit. She is pre-qualified for a credit card account. The ATM from where the request is coming is not busy
- Operational Decisions
  - > Give her the cash for a small fee
  - > Attempt to sell "High Revolver" Credit Card