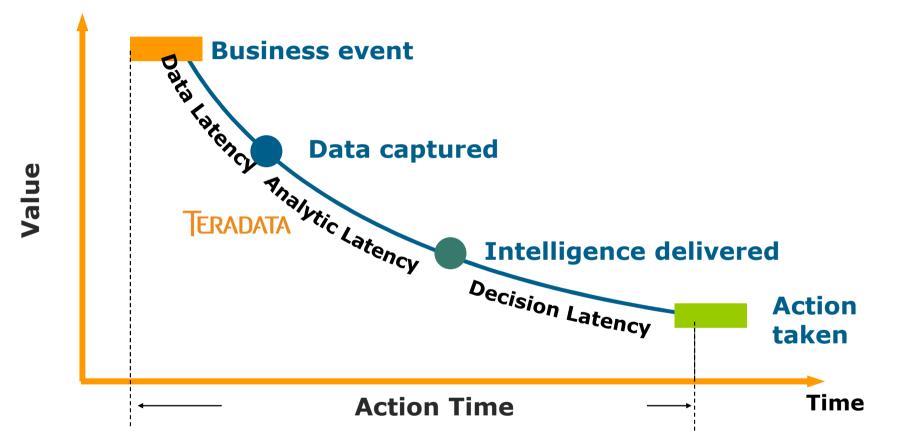

# What Is Active Enterprise Intelligence?

#### Active

- > Better, faster decisions that drive actions
- > Responsive and agile

#### Enterprise

- > Consistency single view of the business
- > Scope across appropriate business functions
- > Reach new operational users, processes, and applications

#### Intelligence

- > "Strategic" Intelligence, aligned to drive
- > "Operational" Intelligence

#### Helps You Make Better Decisions, Faster