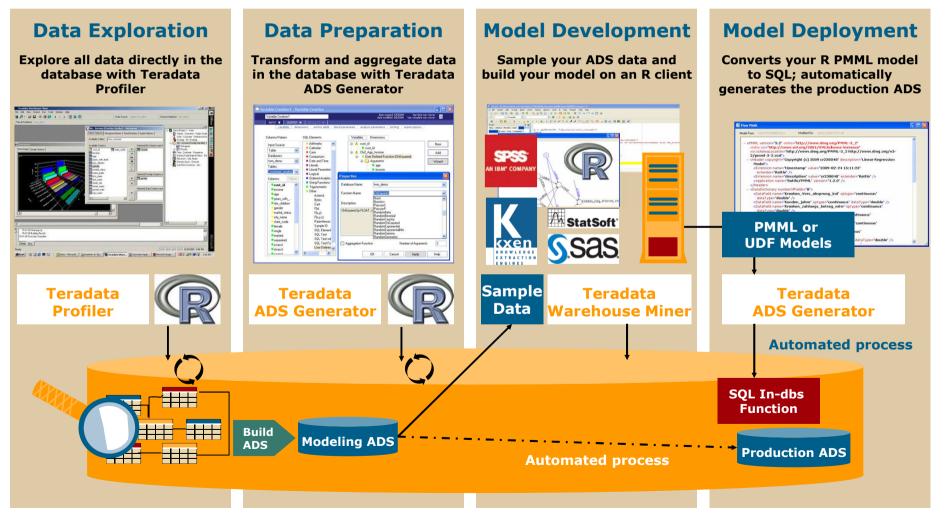

# Advanced Analytics

- Teradata in-database advanced analytics includes:
  - > Partner optimizations with SAS, IBM SPSS Modeler, KXEN, and Information Builder Web Focus RStat
  - > Teradata Warehouse Miner
  - > Emerging technology: R
  - > Advanced Analytics COE Services
    - Advanced analytics business and architectural assessment
    - Analytic data and model development
    - Analytic optimization services
- Benefits
  - > Eliminate data movement to accelerate the process
  - > Lifts all data limitations with Teradata's scalability
  - > Leverages the parallel processing of the database
- Use Cases
  - > Creating a risk analytic data set that's refreshed nightly and shared across the analytic community to improve analytic output 10-fold
  - > Ideal for high frequency, large volume, or time critical applications