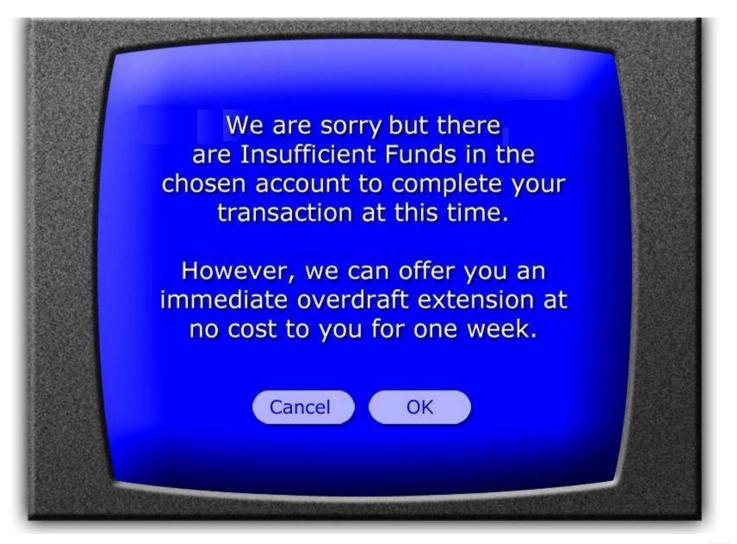

#### Situation

- > INR10000 Cash Withdrawal, INR2800 balance
- > Select Citywalk Friday 1:00 am
- > What should we do?

- Risk Analysis
  - > He scores as relatively high risk with a negative combined portfolio balance (borrowed more than owns). No direct deposit set up and less than one year with the bank. ATM is at an entertainment area with high volume of ATM usage
- Operational Decision
  - > Normal Insufficient Funds Rejection

#### **Insufficient Funds**

We are sorry, but there are Insufficient Funds in your account to complete this transaction at this time.