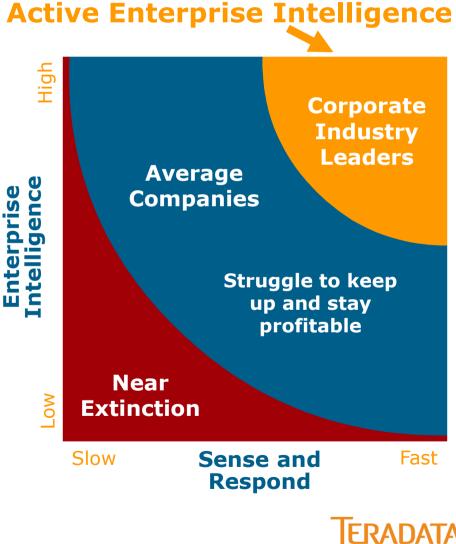

# What Is Active Enterprise Intelligence?

#### Active

- > Better, faster decisions that drive actions
- > Responsive and agile

#### Enterprise

- > Consistency single view of the business
- > Scope across appropriate business functions
- > Reach new operational users, processes, and applications

#### Intelligence

- > "Strategic" Intelligence, aligned to drive
- > "Operational" Intelligence

#### Helps You Make Better Decisions, Faster