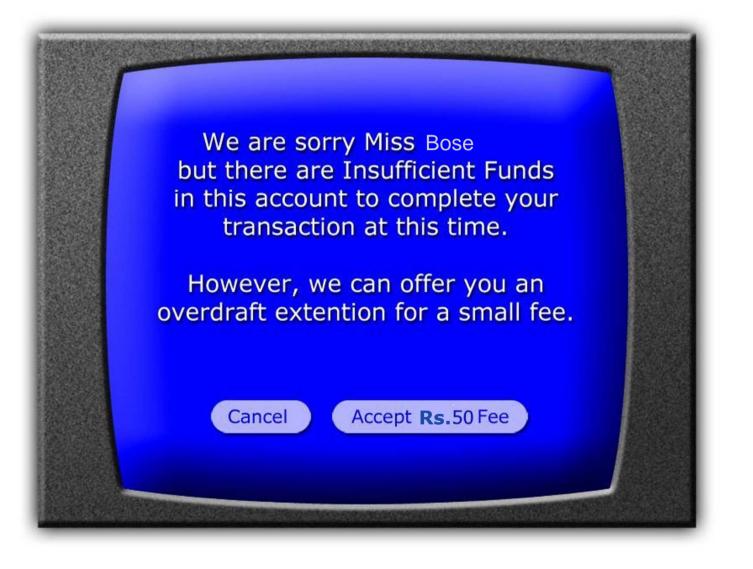

# Demo: Overdraft Protection Offer

- Situation: Cash withdrawal at an ATM
  - > Customer has Insufficient Funds in Checking Account
  - > How would a bank handle this?
  - > How would a bank with Active Enterprise Intelligence react?
- AEI along with Advanced Analytics brings together:
  - > ATM with Targeted Message
    - Replace "Insufficient Funds" screen with differentiated offers
  - > Risk Analytics: Teradata ADW runs a web service risk analytic to decide on action plan(s), e.g., Overdraft Protection
    - Direct Deposit Pay Check expected tomorrow low risk
    - Direct Deposit stopped in the last week high risk
    - Filed for bankruptcy this morning high risk
    - Long history with the bank low risk
    - Many other factors

#### Situation

- > INR10000 Cash Withdrawal, INR2800 balance
- > Select Citywalk Friday 1:00 am
- > What should we do?

- Risk Analysis
  - > He scores as relatively high risk with a negative combined portfolio balance (borrowed more than owns). No direct deposit set up and less than one year with the bank. ATM is at an entertainment area with high volume of ATM usage
- Operational Decision
  - > Normal Insufficient Funds Rejection

#### **Insufficient Funds**

We are sorry, but there are Insufficient Funds in your account to complete this transaction at this time.