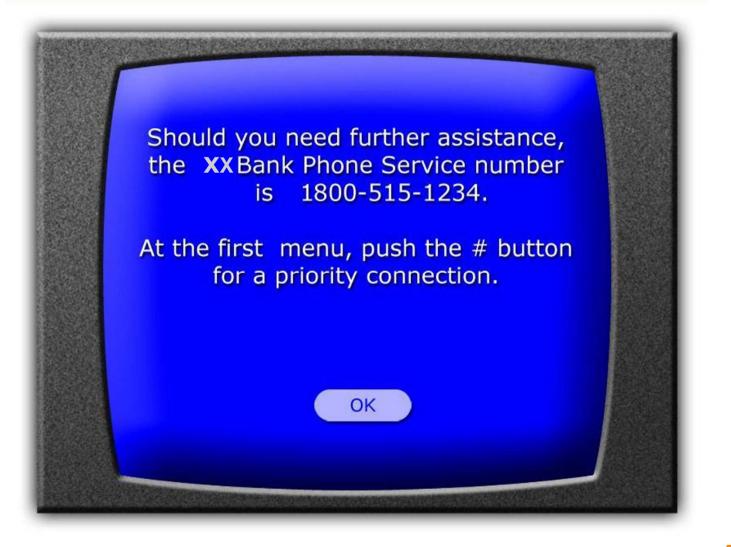

# Vinay Mendiratta

- Situation
  - > INR25000 Cash Withdrawal (max), INR12800 balance
  - > Max Hospital, Saket
- Risk Analysis
  - > He scores as very low risk. Never had a loan default and has a high portfolio balance to withdrawal amount ratio. Requested the maximum allowed amount of money to withdraw from the ATM. The ATM is more than 200 Km from his home or work and in a hospital. The ATM has not been used in the last 15 minutes.
- Operational Decisions
  - > Grant the request at no fee and
  - > Provide Call Center Number for additional help