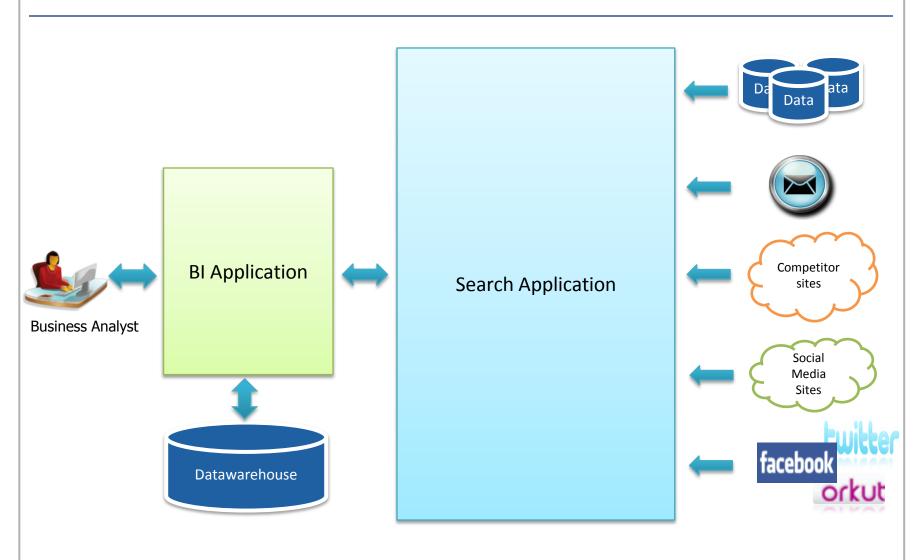

#### Improve your odds with Infosys Predictability



Integrating Search and Business Intelligence – Delivering Customer Insights

Swaminathan N, IM Group, SETLabs, Infosys





## Search and BI - Integration Scenarios



Focus of session on - Augmenting BI Applications do deal with Unstructured Data





Current BI Applications miss out on providing the complete picture that Business Users seek – The ability to provide answers to "Why"







## What does it take to deliver Insights?





## Data – Contains the Customer Insights









7

# Processes – Required for Identifying and maintaining Relevant Data Sources





## Technology – Solution Components





## Search Application Architecture



## Infosys®

## Search Application : What Users expect

#### Minimal Search Inputs

| opinion our product |        |  |
|---------------------|--------|--|
|                     |        |  |
|                     | Search |  |
|                     | ocarch |  |

#### The Best Answer at the top of the page





## Search Application : Managing the Search Experience



## Infosys<sup>®</sup>

## **BI Application Architecture**



# Infosys®

### Summary

- Different scenarios possible when Integrating Search and BI, Augmenting BI to deal with unstructured data is one of them
- Unstructured data contain insights we need to have the correct approach in place to benefit form it
- When it comes to Search the old adage "Garbage in Garbage out" holds goo