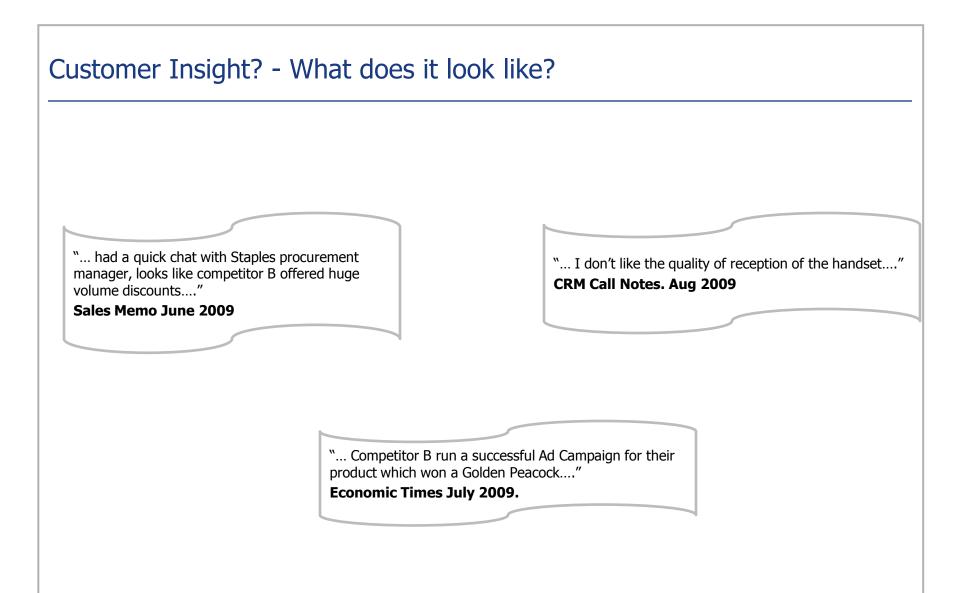

#### Improve your odds with Infosys Predictability



Integrating Search and Business Intelligence – Delivering Customer Insights

Swaminathan N, IM Group, SETLabs, Infosys





## Search and BI - Integration Scenarios



Focus of session on - Augmenting BI Applications do deal with Unstructured Data





Current BI Applications miss out on providing the complete picture that Business Users seek – The ability to provide answers to "Why"







## What does it take to deliver Insights?





## Data – Contains the Customer Insights









7

# Processes – Required for Identifying and maintaining Relevant Data Sources





## Technology – Solution Components





## Search Application Architecture



## Infosys®

## Search Application : What Users expect

#### Minimal Search Inputs

| opinion our product |        |  |
|---------------------|--------|--|
|                     |        |  |
|                     | Search |  |
|                     | ocarch |  |

#### The Best Answer at the top of the page





## Search Application : Managing the Search Experience



## Infosys<sup>®</sup>

## **BI Application Architecture**



# Infosys®

### Summary

- Different scenarios possible when Integrating Search and BI, Augmenting BI