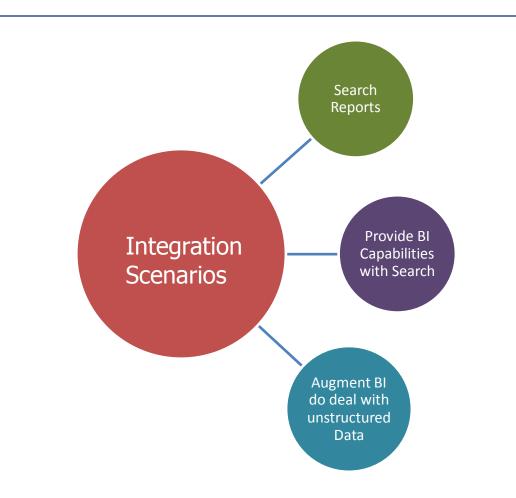

## Search and BI - Integration Scenarios

Focus of session on - Augmenting BI Applications do deal with Unstructured Data

Current BI Applications miss out on providing the complete picture that Business Users seek – The ability to provide answers to "Why"