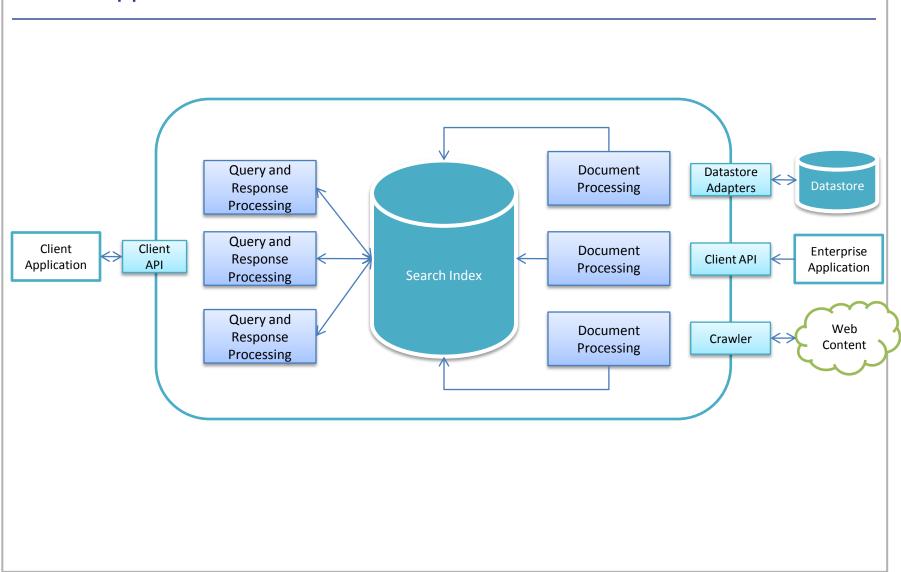

#### Improve your odds with Infosys Predictability



Integrating Search and Business Intelligence – Delivering Customer Insights

Swaminathan N, IM Group, SETLabs, Infosys





## Search and BI - Integration Scenarios



Focus of session on - Augmenting BI Applications do deal with Unstructured Data





Current BI Applications miss out on providing the complete picture that Business Users seek – The ability to provide answers to "Why"







## What does it take to deliver Insights?





## Data – Contains the Customer Insights









7

# Processes – Required for Identifying and maintaining Relevant Data Sources





## Technology – Solution Components





## Search Application Architecture



## Infosys®

## Search Application : What Users expect

#### Minimal Search Inputs

| opinion our product |        |  |
|---------------------|--------|--|
|                     |        |  |
|                     | Search |  |
|                     | ocarch |  |

#### The Best Answer at the top of the page





## Search Application : Managing the Search Experience



## Infosys<sup>®</sup>

## **BI Application Architecture**



# Infosys®

### Summary

- Different scenarios possible when Integrating Search and BI, Augmenting BI to deal with unstructured data is one of them
- Unstructured data contain insights we need to have the correct approach in place to benefit form it
- When it comes to Search the old adage "Garbage in Garbage out" holds good – Insure that you have processes aroun