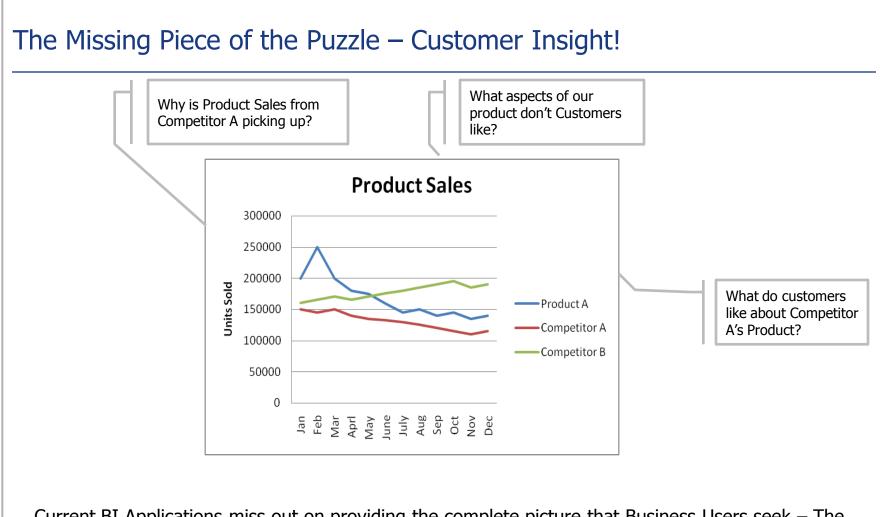

## Search and BI - Integration Scenarios

Focus of session on - Augmenting BI Applications do deal with Unstructured Data

Current BI Applications miss out on providing the complete picture that Business Users seek – The ability to provide answers to "Why"