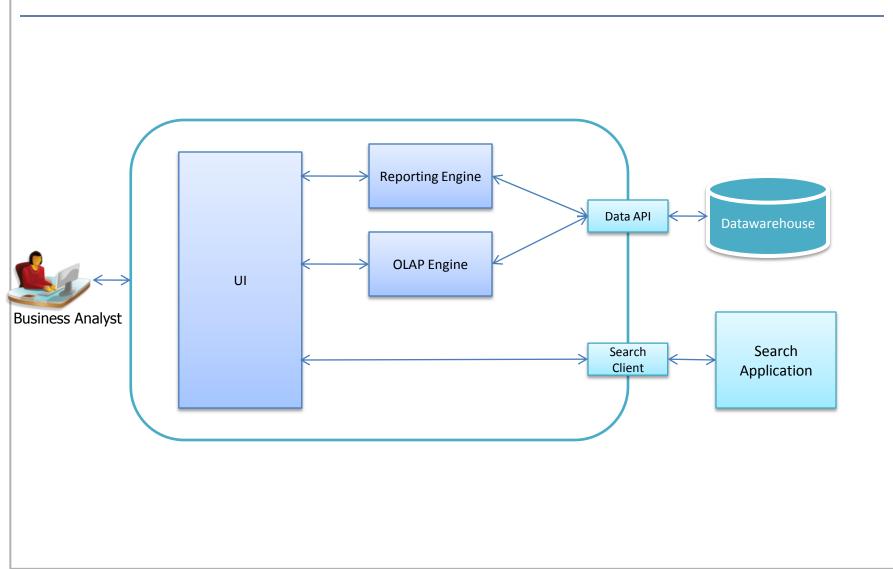

n providing the complete picture that Business Users seek – The ability to provide answers to "Why"







## What does it take to deliver Insights?





## Data – Contains the Customer Insights









7

# Processes – Required for Identifying and maintaining Relevant Data Sources





## Technology – Solution Components





## Search Application Architecture



## Infosys®

## Search Application : What Users expect

#### Minimal Search Inputs

| opinion our product |        |  |
|---------------------|--------|--|
|                     |        |  |
|                     | Search |  |
|                     | ocarch |  |

#### The Best Answer at the top of the page





## Search Application : Managing the Search Experience



## Infosys<sup>®</sup>

## **BI Application Architecture**



# Infosys®

### Summary

- Different scenarios possible when Integrating Search and BI, Augmenting BI to deal with unstructured data is one of them
- Unstructured data contain insights we need to have the correct approach in place to benefit form it
- When it comes to Search the old adage "Garbage in Garbage out" holds good – Insure that you have processes around Data Quality
- End user "Search Experience" can make or break the whole implementation – Pay special attention to this



## Thank You

- Mail
  - swaminathan\_n01@infosys.com
- Linkedin
  - http://in.linkedin.com/in/nswami