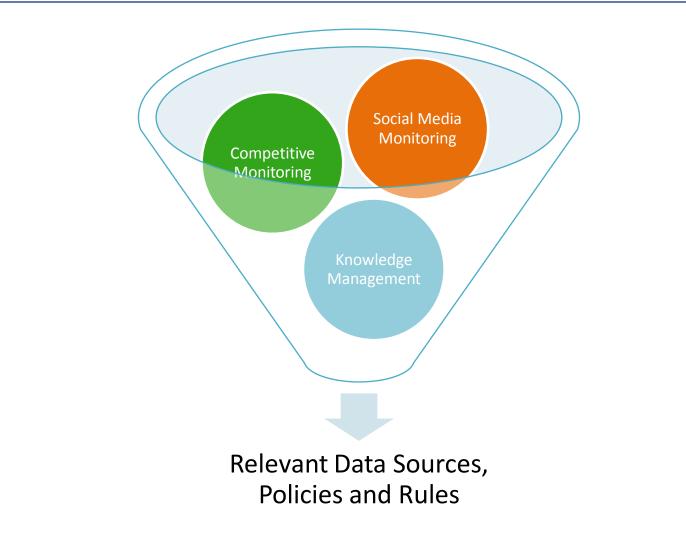

#### Improve your odds with Infosys Predictability



Integrating Search and Business Intelligence – Delivering Customer Insights

Swaminathan N, IM Group, SETLabs, Infosys





## Search and BI - Integration Scenarios



Focus of session on - Augmenting BI Applications do deal with Unstructured Data





Current BI Applications miss out on providing the complete picture that Business Users seek – The ability to provide answers to "Why"







## What does it take to deliver Insights?





## Data – Contains the Customer Insights









7

# Processes – Required for Identifying and maintaining Relevant Data Sources





## Technology – Solution Components





## Search Application Architecture



## Infosys®

## Search Application : What Users expect

#### Minimal Search Inputs

| opinion our product |        |  |
|---------------------|--------|--|
|                     |        |  |
|                     | Search |  |
|                     | ocarch |  |

#### The Best Answer at the top of the page





## Search Application : Managing the Search Experience



## Infosys<sup>®</sup>

## **BI Application Architecture**



# Infosys®

### Summary

- Different scenarios possible when Integrating Search and BI, Augmenting BI to deal with unstructured data is one of them
- Unstructured data contain insights we need to have the correct approach in place to benefit form it
- When it comes to Search the old