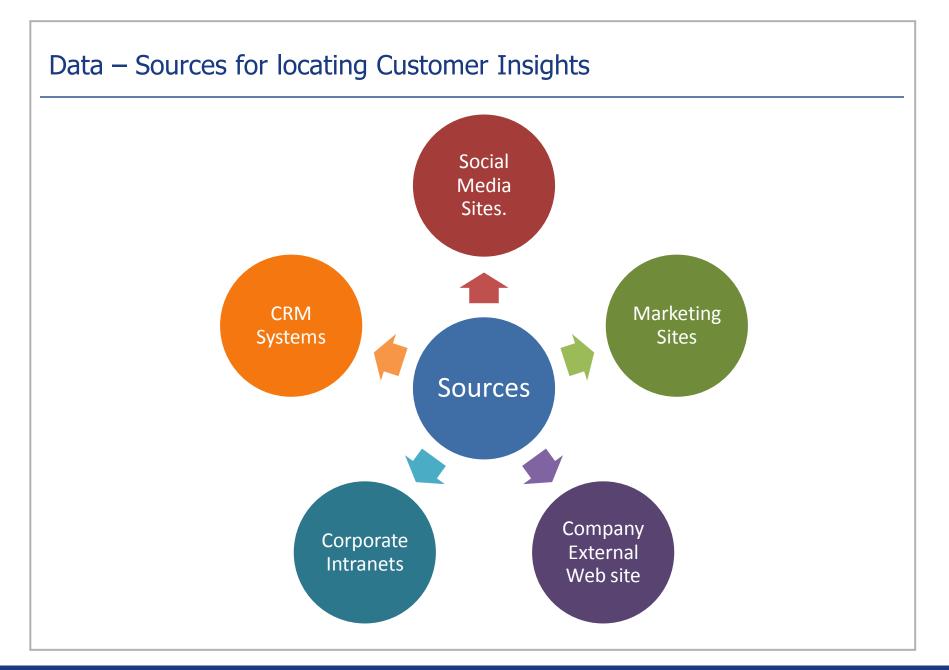

#### Improve your odds with Infosys Predictability



Integrating Search and Business Intelligence – Delivering Customer Insights

Swaminathan N, IM Group, SETLabs, Infosys





## Search and BI - Integration Scenarios



Focus of session on - Augmenting BI Applications do deal with Unstructured Data





Current BI Applications miss out on providing the complete picture that Business Users seek – The ability to provide answers to "Why"







## What does it take to deliver Insights?





## Data – Contains the Customer Insights









7

# Processes – Required for Identifying and maintaining Relevant Data Sources





## Technology – Solution Components





## Search Application Architecture



## Infosys®

## Search Application : What Users expect

#### Minimal Search Inputs

| opinion our product |        |  |
|---------------------|--------|--|
|                     |        |  |
|                     | Search |  |
|                     | ocarch |  |

#### The Best Answer at the top of the page





## Search Application : Managing the Search Experience



## Infosys<sup>®</sup>

## **BI Application Architecture**



# Infosys®

### Summary

- Different scenarios possible when Integrating Search and BI, Augmenting BI to deal with unstructured data is one of them
- Unstructured data contain insights we need to ha