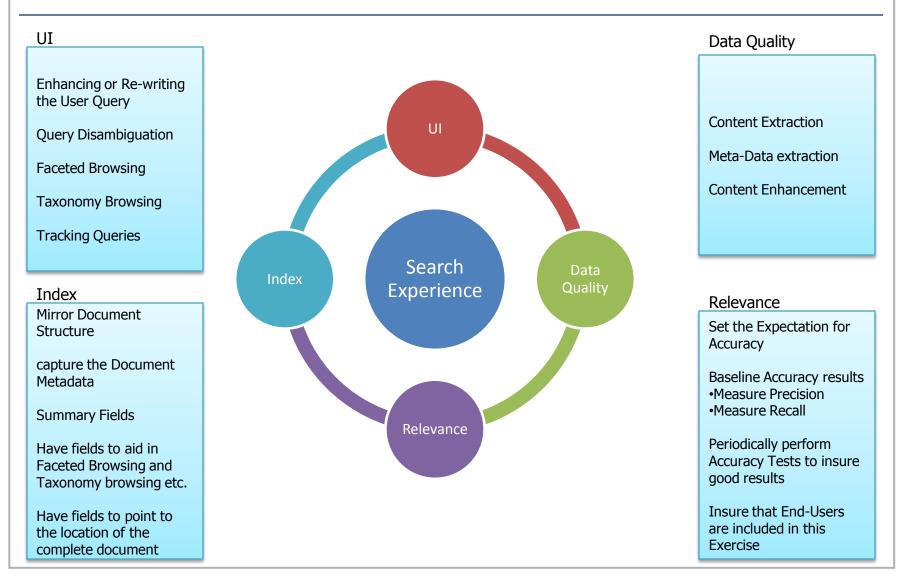

with Unstructured Data





Current BI Applications miss out on providing the complete picture that Business Users seek – The ability to provide answers to "Why"







## What does it take to deliver Insights?





## Data – Contains the Customer Insights









7

# Processes – Required for Identifying and maintaining Relevant Data Sources





## Technology – Solution Components





## Search Application Architecture



## Infosys®

## Search Application : What Users expect

#### Minimal Search Inputs

| opinion our product |        |  |
|---------------------|--------|--|
|                     |        |  |
|                     | Search |  |
|                     | ocarch |  |

#### The Best Answer at the top of the page





## Search Application : Managing the Search Experience



## Infosys<sup>®</sup>

## **BI Application Architecture**



# Infosys®

### Summary

- Different scenarios possible when Integrating Search and BI, Augmenting BI to deal with unstructured data is one of them
- Unstructured data contain insights we need to have the correct approach in place to benefit form it
- When it comes to Search the old adage "Garbage in Garbage out" holds good – Insure that you have processes around Data Quality
- End user "Search Experience" can make or break the whole implementation – Pay special attention to this



## Thank You

- Mail
  - swaminathan\_n01@infosys.com
- Linkedin
  - http://in.linkedin.com/in/nswami