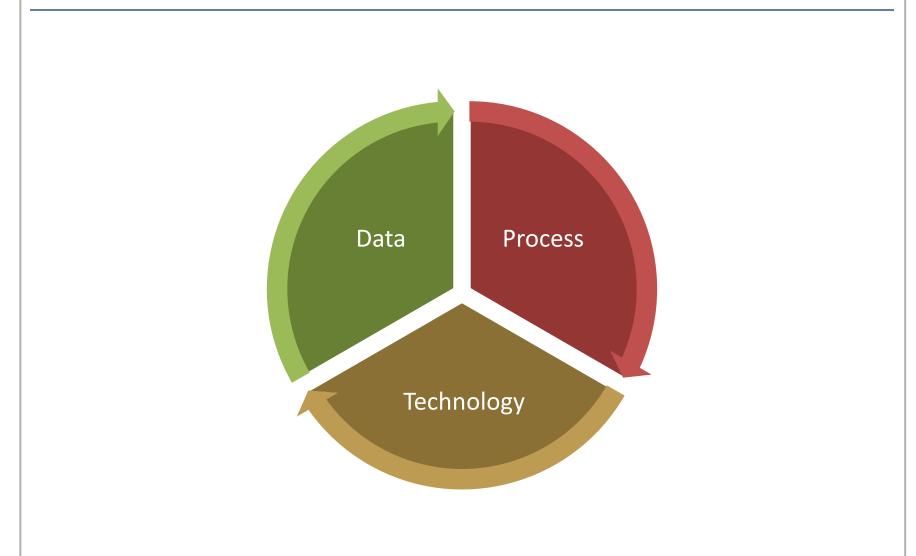

## What does it take to deliver Insights?

## Data – Contains the Customer Insights

7

# Processes – Required for Identifying and maintaining Relevant Data Sources

## Technology – Solution Components