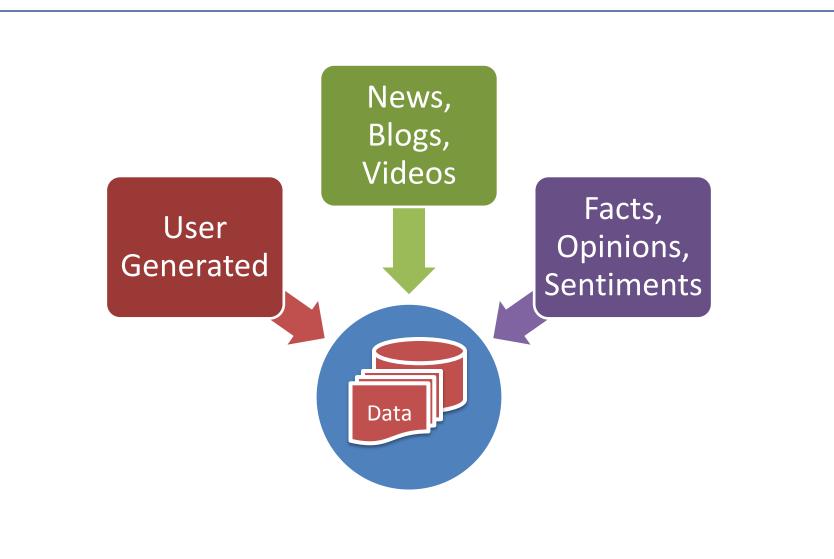

#### Improve your odds with Infosys Predictability



Integrating Search and Business Intelligence – Delivering Customer Insights

Swaminathan N, IM Group, SETLabs, Infosys





## Search and BI - Integration Scenarios



Focus of session on - Augmenting BI Applications do deal with Unstructured Data





Current BI Applications miss out on providing the complete picture that Business Users seek – The ability to provide answers to "Why"







## What does it take to deliver Insights?





## Data – Contains the Customer Insights









7

# Processes – Required for Identifying and maintaining Relevant Data Sources





## Technology – Solution Components





## Search Application Architecture



## Infosys®

## Search Application : What Users expect

#### Minimal Search Inputs

| opinion our product |        |  |
|---------------------|--------|--|
|                     |        |  |
|                     | Search |  |
|                     | ocarch |  |

#### The Best Answer at the top of the page





## Search Application : Managing the Search Experience



## Infosys<sup>®</sup>

## **BI Application Architecture**



# Infosys®

### Summary

- Different scenarios possible when Integrating Search and BI, Augmenting BI to deal with unstructured data is one of them
- Unstructured data contain insights we need t